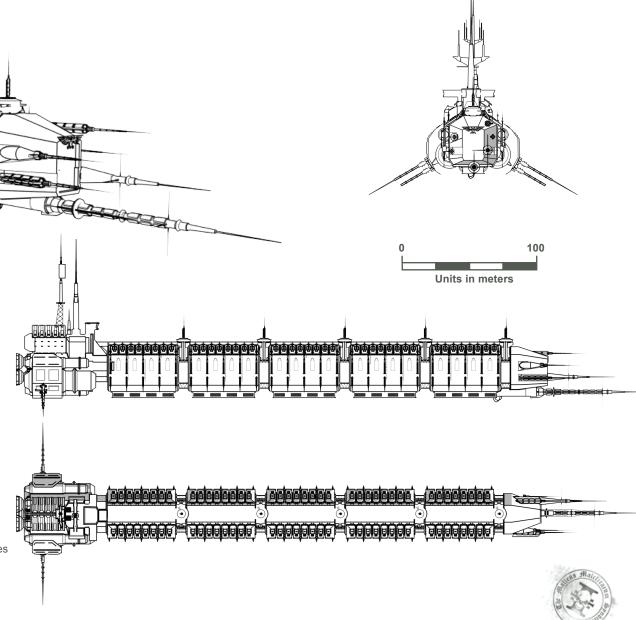

## **Specifications**

Type: Military Craft

Cargo: Prisoners (POW, Convicts, slaves etc.)
Capacity: 7680 prisoners +65 maximum security units

Displacement: 880.000 BRT

(650.000 Tons Deadweight)

Size: 418 meters lengths between pp Main Propulsion: 3 Bauer & Wilkins Mk. IX Warp drives

4 MAN 255 Piston Main Supercharged Plasma drives

Armaments: None

Crew: 345
Guards and staff: 565
Passengers: None