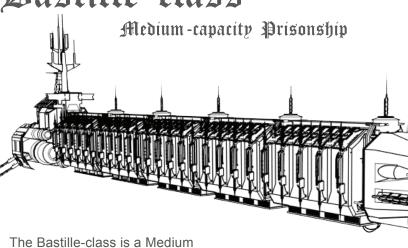

Capacity Prisoner Transport Ship, usually operated by planetary governments and interplanetary Security Forces. Due to the level of security the ship is constructed to facilitate the more valuable cargo and thus unsuitable for slave transports and mass prisoner transfers.

The ships can usually be seen serving the routes between hive-worlds and penitentiary-worlds. They are also a common sight trailing the navy when a punishment mission or maybe even a minor invasion is heading out.

## **Specifications**

Type: Military Craft

Cargo: Prisoners (POW, Convicts, slaves etc.)
Capacity: 7680 prisoners +65 maximum security units

Displacement: 880.000 BRT

(650.000 Tons Deadweight)

Size: 418 meters lengths between pp Main Propulsion: 3 Bauer & Wilkins Mk. IX Warp drives

4 MAN 255 Piston Main Supercharged Plasma drives

Armaments: None

Crew: 345
Guards and staff: 565
Passengers: None