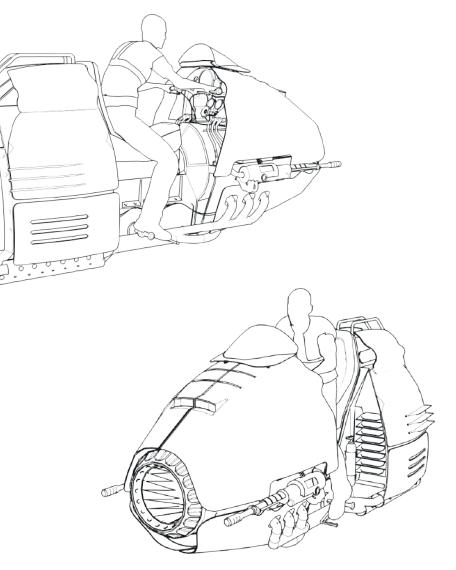

Single Person Hober Bike

A much wanted single person hover transporter among many hivers, the Firefly is an expensive bike and a rare sight on Scintilla. Its high-power turbine is of an older design and rough handling can sometimes give backdrafts in the combustion chambers, resulting in large and noisy flames from the exhaust. Ironically this has evolved to a much sought feature - especially among young men - and has given the bike it's distinct nickname "Firefly"....the original name has long been forgotten.

Hover Bike Large Front 10, Hull 8 Open 102 Mph/166 kmph 15/45/90/135/180 None or 2 Autoguns +1 1 (Driver) None Sides None