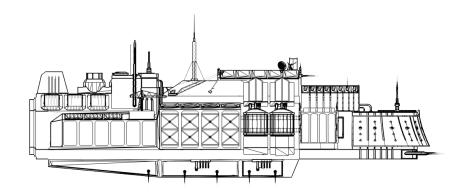

Kobold-class

Ore Transporting and Processing Ship

A heavy Ore Transporting and

Processing Ship, designed to move large amount of mineral ore and procces it during transport. Loading ore from the mining colonies around the sector, the slow and cumbersome ship often travels for months and years before delivering it's precious cargo of processed metals at the ever hungry industrial sites at the Forge- and Hive Worlds

## **Specifications**

Ore transporting and processing ship Type:

Cargo: Mineral ore

Displacement: 40 Megatonnes

Size: 2.018 meters lengths between pp 2 Proteus M300 Warp drives Main Propulsion:

Armaments: None