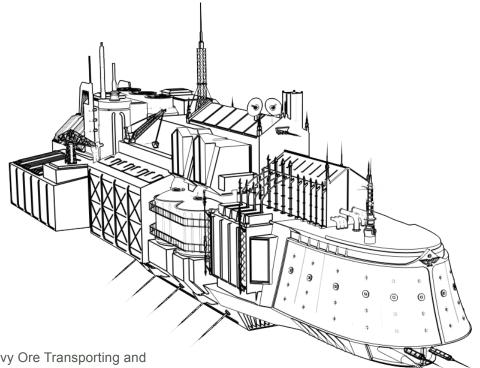

Kobold-class

Ore Transporting and Processing Ship

A heavy Ore Transporting and

Processing Ship, designed to move large amount of mineral ore and procces it during transport. Loading ore from the mining colonies around the sector, the slow and cumbersome ship often travels for months and years before delivering it's precious cargo of processed metals at the ever hungry industrial sites at the Forge- and Hive Worlds

## **Specifications**

Ore transporting and processing ship Type:

Cargo: Mineral ore

Displacement: 40 Megatonnes

Size: 2.018 meters lengths between pp 2 Proteus M300 Warp drives Main Propulsion:

Armaments: None