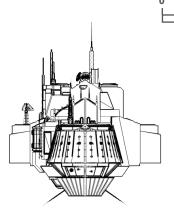

Kobold-class

Ore Transporting and Processing Ship

A heavy Ore Transporting and

Processing Ship, designed to move large amount of mineral ore and procces it during transport. Loading ore from the mining colonies around the sector, the slow and cumbersome ship often travels for months and years before delivering it's precious cargo of processed metals at the ever hungry industrial sites at the Forge- and Hive Worlds

## **Specifications**

Ore transporting and processing ship Type:

Cargo: Mineral ore

Displacement: 40 Megatonnes

Size: 2.018 meters lengths between pp 2 Proteus M300 Warp drives Main Propulsion:

Armaments: None