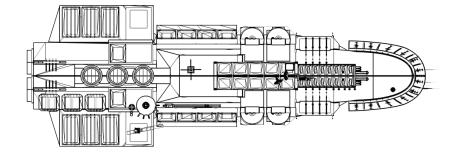

Kobold-class

Ore Transporting and Processing Ship

A heavy Ore Transporting and

Processing Ship, designed to move large amount of mineral ore and procces it during transport. Loading ore from the mining colonies around the sector, the slow and cumbersome ship often travels for months and years before delivering it's precious cargo of processed metals at the ever hungry industrial sites at the Forge- and Hive Worlds

## **Specifications**

Ore transporting and processing ship Type:

Cargo: Mineral ore

Displacement: 40 Megatonnes

Size: 2.018 meters lengths between pp 2 Proteus M300 Warp drives Main Propulsion:

Armaments: None